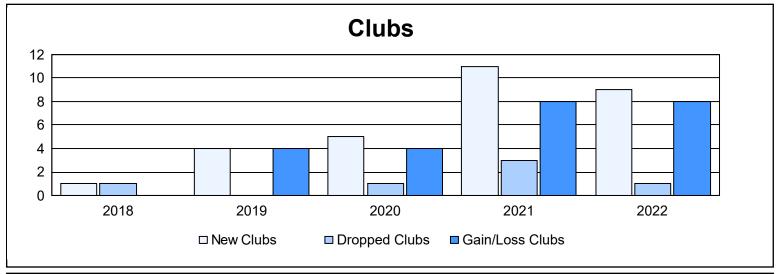

District R 1 As of June 2022 Cumulative

| Year      | New<br>Clubs | Dropped<br>Clubs | Gain/<br>Loss<br>Clubs | New<br>Members | Charter<br>Members | Reinstate<br>Members | Transfer<br>Members | Total<br>Member<br>Added | Total<br>Members<br>Dropped | Gain/<br>Loss<br>Members |
|-----------|--------------|------------------|------------------------|----------------|--------------------|----------------------|---------------------|--------------------------|-----------------------------|--------------------------|
| 2017-2018 | 1            | 1                | 0                      | 265            | 43                 | 6                    | 0                   | 314                      | 293                         | 21                       |
| 2018-2019 | 4            | 0                | 4                      | 116            | 129                | 11                   | 1                   | 257                      | 198                         | 59                       |
| 2019-2020 | 5            | 1                | 4                      | 116            | 96                 | 13                   | 2                   | 227                      | 217                         | 10                       |
| 2020-2021 | 11           | 3                | 8                      | 210            | 232                | 6                    | 2                   | 450                      | 398                         | 52                       |
| 2021-2022 | 9            | 1                | 8                      | 294            | 262                | 21                   | 1                   | 578                      | 313                         | 265                      |
| Average   | 6            | 1                | 5                      | 200            | 152                | 11                   | 1                   | 365                      | 284                         | 81                       |