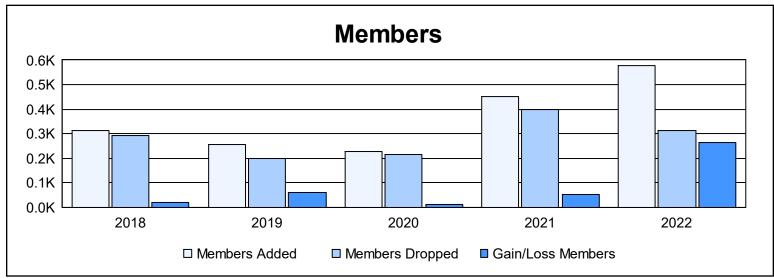

District R 1 As of June 2022 Cumulative

| Year      | New<br>Clubs | Dropped<br>Clubs | Gain/<br>Loss<br>Clubs | New<br>Members | Charter<br>Members | Reinstate<br>Members | Transfer<br>Members | Total<br>Member<br>Added | Total<br>Members<br>Dropped | Gain/<br>Loss<br>Members |
|-----------|--------------|------------------|------------------------|----------------|--------------------|----------------------|---------------------|--------------------------|-----------------------------|--------------------------|
| 2017-2018 | 1            | 1                | 0                      | 265            | 43                 | 6                    | 0                   | 314                      | 293                         | 21                       |
| 2018-2019 | 4            | 0                | 4                      | 116            | 129                | 11                   | 1                   | 257                      | 198                         | 59                       |
| 2019-2020 | 5            | 1                | 4                      | 116            | 96                 | 13                   | 2                   | 227                      | 217                         | 10                       |
| 2020-2021 | 11           | 3                | 8                      | 210            | 232                | 6                    | 2                   | 450                      | 398                         | 52                       |
| 2021-2022 | 9            | 1                | 8                      | 294            | 262                | 21                   | 1                   | 578                      | 313                         | 265                      |
| Average   | 6            | 1                | 5                      | 200            | 152                | 11                   | 1                   | 365                      | 284                         | 81                       |